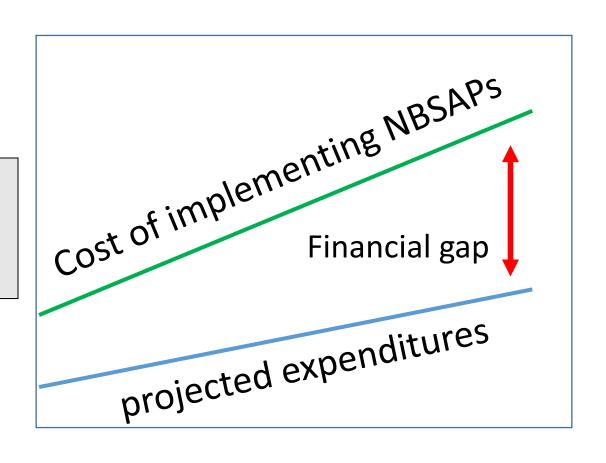

#### **Component 2**

- 2a) Costing of strategies and actions
- 2b) Calculation of the financial gap