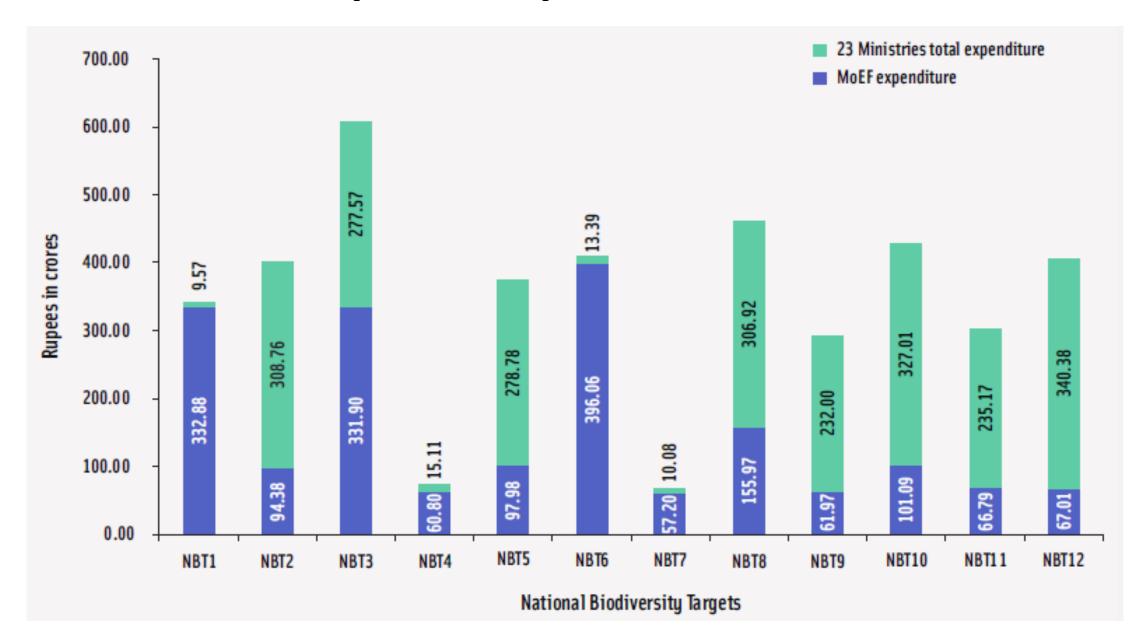

| 3 25.00   |           |           | 5 .       | 3 109.30  | 9 004.17  | \$ -      | \$ -      | s -       | 9 10.22   |           | ş -       |

**Step 4**: Analyze all relevant expenditures from the past, and project into the future



## **Example of expenditure review**



## Key issue: Negative expenditures

**Negative expenditures**: Some expenditures *harm* biodiversity



**Example**: Subsidies that promote excessive fertilizer use

2a) What are the costs of specific biodiversity strategies and actions

**Component 2** 

2a) Costing of strategies, actions

2b) Calculation of the financial gap



Biodiversity mainstreaming



**Protection** 



Restoration



Access and benefits sharing (ABS)



Enhancing implementation

## Key issue in costing: "Costable and actionable"

Strategies and actions must be specific enough to be 'costable' and 'actionable'



Non-actionable and non-costable strategy: Decrease pollution from industrial waste

## Key issue in costing: "Costable and actionable"

Strategies and actions must be specific enough to be 'costable' an