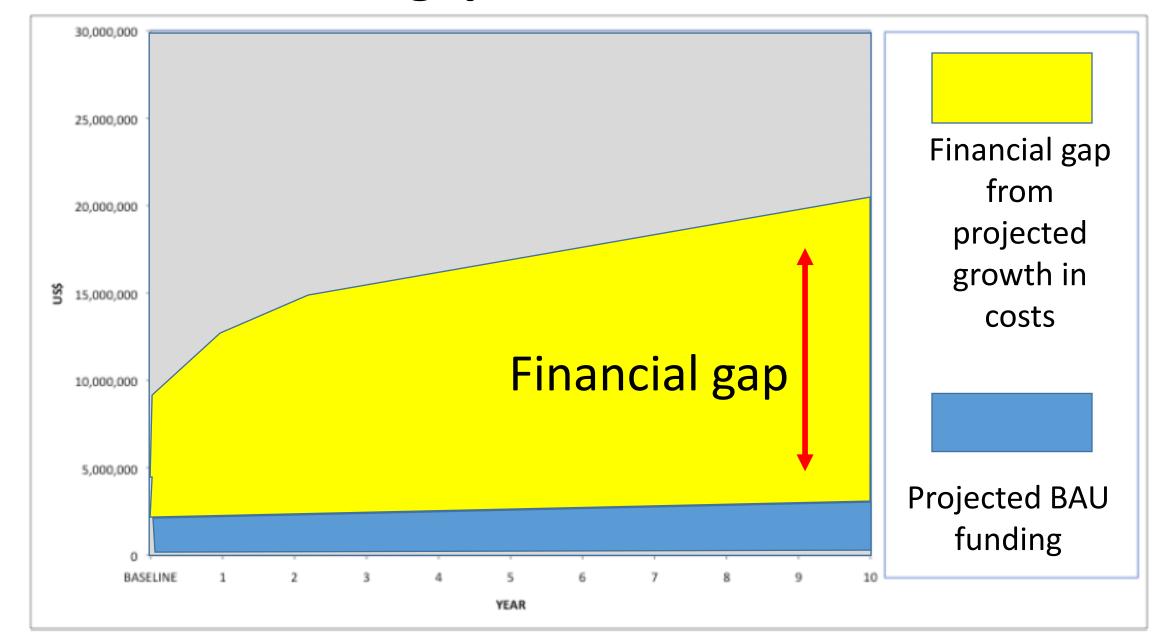

#### **Component 2**

- 2a) Costing of strategies and actions
- 2b) Calculation of the financial gap