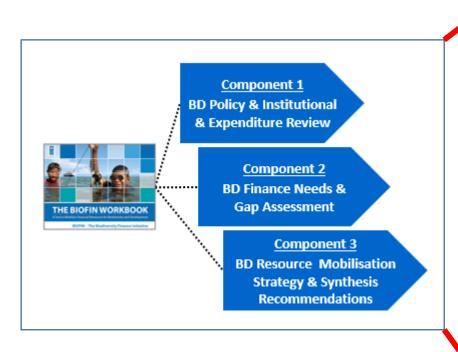

## THE BIOFIN WORKBOOK A Tool to Mobilize Financial Resources for Biodiversity and Development

**BIOFIN – The Biodiversity Finance Initiative** 

#### **Component 1**

- 1a) Policy and practice review
- 1b) Institutional review
- 1c) Expenditure review

#### **Component 2**

- 2a) Costing of strategies and actions
- 2b) Calculation of the financial gap

#### **Component 3**

- 3a) Identify actors, mechanisms and opportunities
- 3b) Develop resource mobilization plan