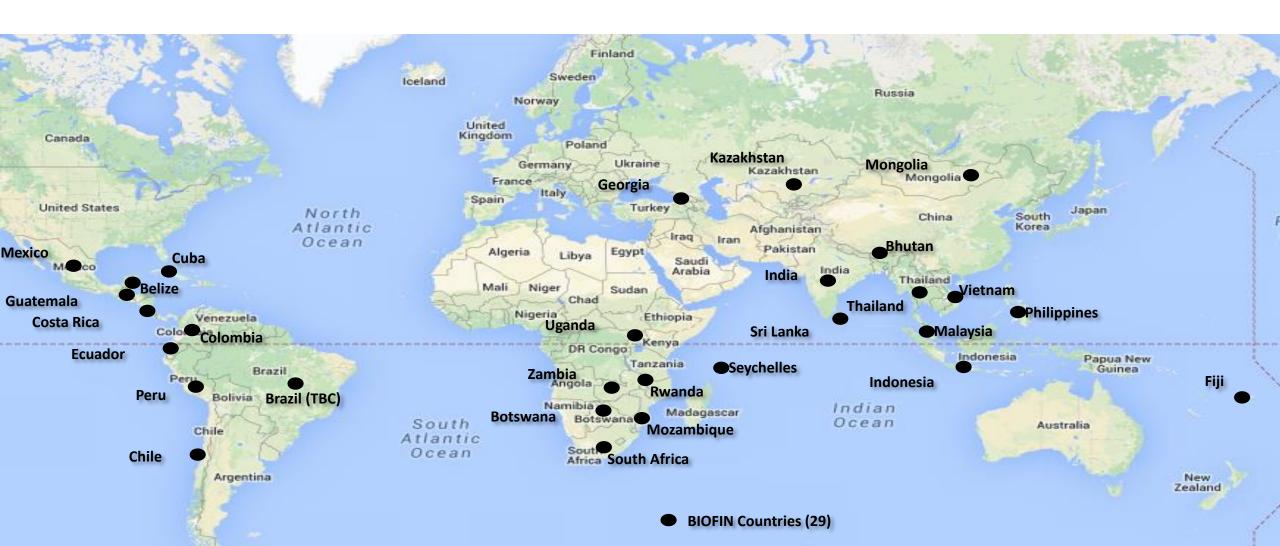

## Two Main Axes of Work:

1. Global

2. National

NORWEGIAN MINISTRY OF FOREIGN AFFAIRS

- Pilot/implement in 29 core countries (Sept 2015)
- Core country national budgets: from \$530,000 to \$1,000,000