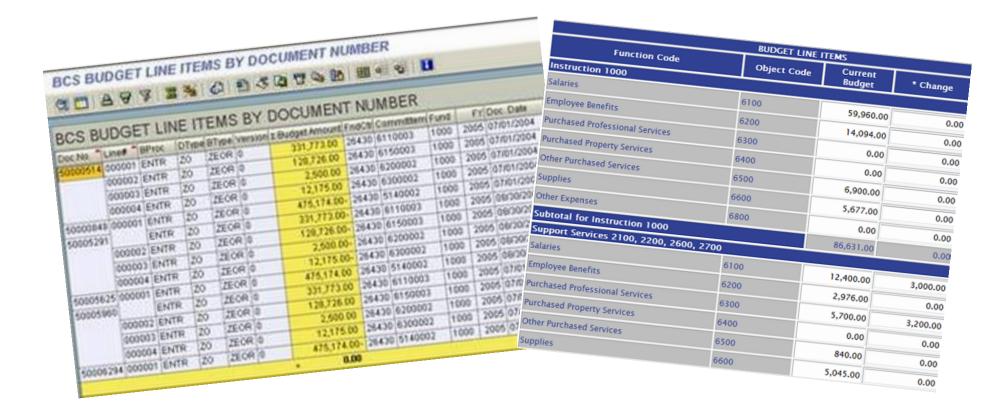

## 1c) How much is currently being spent on biodiversity-related expenditures?

Protected areas

Water and sanitation

Reforestation

Agricultural subsidies

**Step 1**: Identify relevant finance actors

**Step 2**: Extract budgetary data from relevant finance actors, including ministries, agencies, private entities