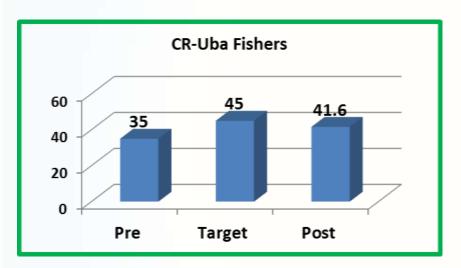

### Conservation Strategies

24/7 MPA Guarding

| Uba Fishers |      |        |      |      |
|-------------|------|--------|------|------|
| Attair      |      |        |      |      |
| TOC         | Pre  | Target | Post | (pp) |
| K           | 69.8 | 89.8   | 98.2 | 28.4 |

| Uba Fishers |      |        |      |          |
|-------------|------|--------|------|----------|
|             |      |        |      | Attained |
| TOC         | Pre  | Target | Post | (pp)     |
| Α           | 79.6 | 82.6   | 98.8 | 19.2     |

| Uba Fishers |      |        |      |          |
|-------------|------|--------|------|----------|
| Atta        |      |        |      | Attained |
| TOC         | Pre  | Target | Post | (pp)     |
| IC          | 14.3 | 34.3   | 52.4 | 38.1     |

| Uba Local Fishers |      |        |      |          |
|-------------------|------|--------|------|----------|
|                   |      |        |      | Attained |
| TOC               | Pre  | Target | Post | (pp)     |
| BR                | 71.8 | 75.8   | 93.3 | 21.5     |

| Uba    | Pre | Target | Post |
|--------|-----|--------|------|
| Deputy |     |        |      |
| Fish   | 15  | 30     | 40   |
| Warden |     |        |      |

|     | Uba Fishers |        |      |          |  |
|-----|-------------|--------|------|----------|--|
|     |             |        |      | Attained |  |
| TOC | Pre         | Target | Post | (pp)     |  |
| ВС  | 38          | 63     | 93.3 | 55.3     |  |