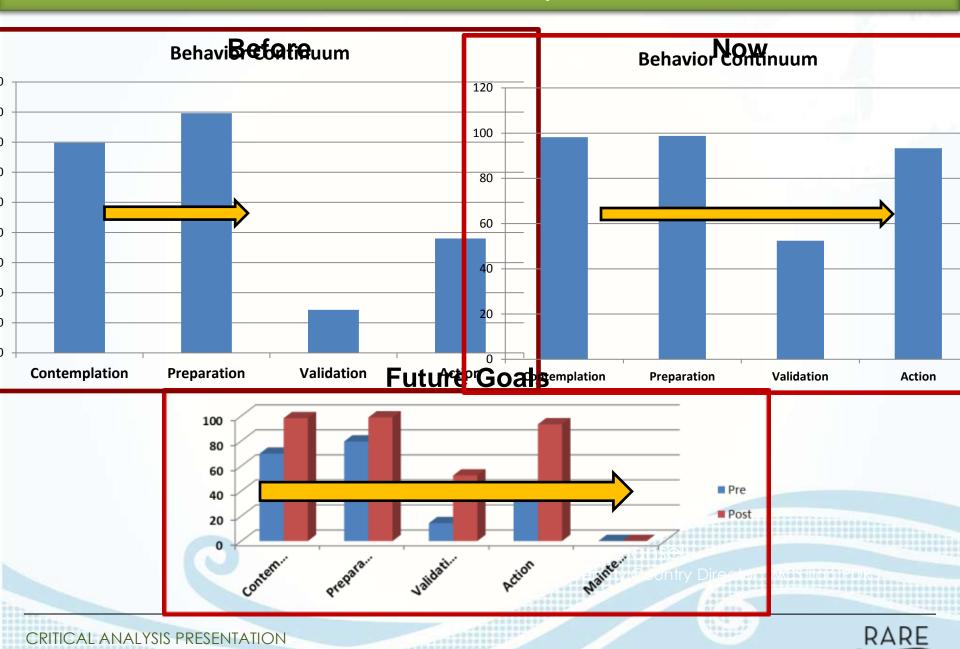

re Target Post |          |          |  |  |  |
|              | days/mo.        | days/mo. | days/mo. |  |  |  |
|              |                 |          |          |  |  |  |
| MPA Guarding | 15              | 25       | 30       |  |  |  |









| TOC | PRE  | TARGET | POST |
|-----|------|--------|------|
| TR  | 14.6 | 4.6    | 0    |











|             | Pre  | Target | Post |
|-------------|------|--------|------|
| Biomass     | 5.3  | 5.83   | 8.9  |
| Coral Cover | 44.1 | 44.9   | 31.2 |





### Bright Spots and Areas of Improvement

#### Women & 4 P's Guarding the MPA







### Bright Spots and Areas of Improvement







### Areas of Improvement

- 1.Enforcement System (Reports recording)
- 2.Documentation of best practices





### Where Are We Now/Future Goals



#### Sustaining Momentum

- Adopt and Implement the MPA Management Sustainability Plan
- =

- Yehey!
- **FISH FOREVER**

- 2. Apply for Alumni Program
- 3. Replicate to other MPA's

#### **Lessons learned:**

- 1.Strong Political
- 2.Good Social Marketing = Community Buy in



## Daghang Salamat