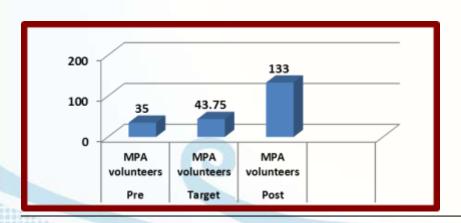

| Uba    | Pre | Target | Post |
|--------|-----|--------|------|
| Deputy |     |        |      |
| Fish   | 15  | 30     | 40   |
| Warden |     |        |      |

|     | Uba Fishers |        |      |          |  |
|-----|-------------|--------|------|----------|--|
|     |             |        |      | Attained |  |
| TOC | Pre         | Target | Post | (pp)     |  |
| ВС  | 38          | 63     | 93.3 | 55.3     |  |