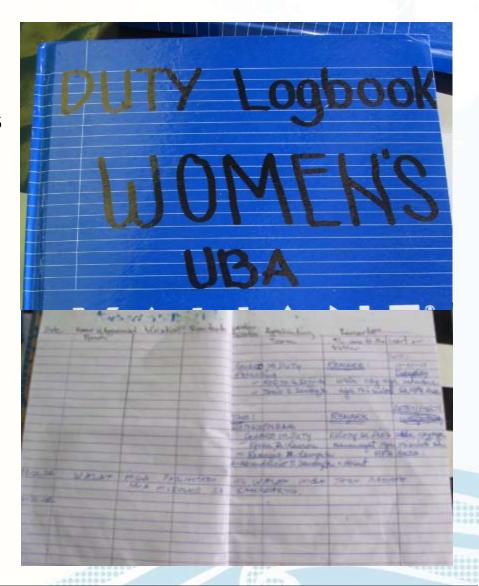

----------|--|--|--|
|              | Pre Target Post |          |          |  |  |  |
|              | days/mo.        | days/mo. | days/mo. |  |  |  |
|              |                 |          |          |  |  |  |
| MPA Guarding | 15              | 25       | 30       |  |  |  |









| TOC | PRE  | TARGET | POST |
|-----|------|--------|------|
| TR  | 14.6 | 4.6    | 0    |











|             | Pre  | Target | Post |
|-------------|------|--------|------|
| Biomass     | 5.3  | 5.83   | 8.9  |
| Coral Cover | 44.1 | 44.9   | 31.2 |





### Bright Spots and Areas of Improvement

#### Women & 4 P's Guarding the MPA







### Bright Spots and Areas of Improvement







### Areas of Improvement

- 1.Enforcement System (Reports recording)
- 2.Documentation of best practices





### Where Are We Now/Future Goals



#### Sustaining Momentum

- Adopt and Implement the MPA Management Sustainability Plan
- =

- Yehey!
- **FISH FOREVER**

- 2. Apply for Alumni Program
- 3. Replicate to other MPA's

#### **Lessons learned:**

- 1.Strong Political
- 2.Good Social Marketing = Community Buy in



## Daghang Salamat