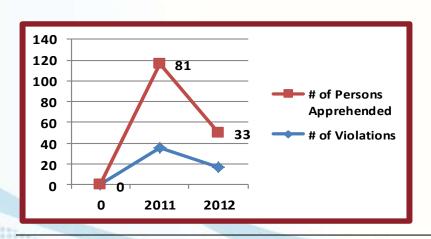

### Areas of Improvement

- 1.Enforcement System (Reports recording)
- 2.Documentation of best practices