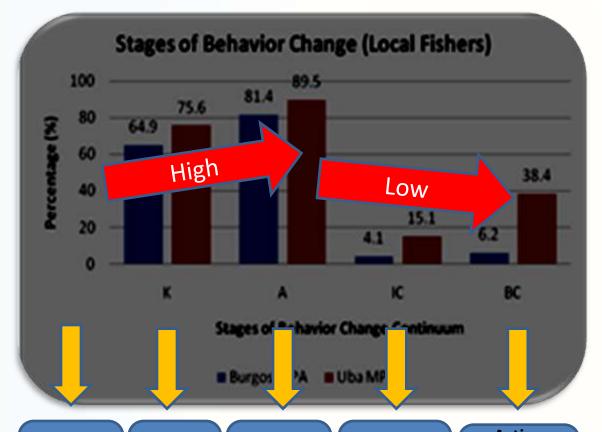

### Conservation Strategies

24/7 MPA Guarding

| Uba Fishers |      |        |      |      |
|-------------|------|--------|------|------|
| Attair      |      |        |      |      |
| TOC         | Pre  | Target | Post | (pp) |
| K           | 69.8 | 89.8   | 98.2 | 28.4 |

| Uba Fishers |      |        |      |          |
|-------------|------|--------|------|----------|
|             |      |        |      | Attained |
| TOC         | Pre  | Target | Post | (pp)     |
| Α           | 79.6 | 82.6   | 98.8 | 19.2     |

| Uba Fishers |      |        |      |          |
|-------------|------|--------|------|----------|
| Atta        |      |        |      | Attained |
| TOC         | Pre  | Target | Post | (pp)     |
| IC          | 14.3 | 34.3   | 52.4 | 38.1     |

| Uba    | Pre | Target | Post |
|--------|-----|--------|------|
| Deputy |     |        |      |
| Fish   | 15  | 30     | 40   |
| Warden |     |        |      |

|     | Uba Fishers |        |      |          |  |
|-----|-------------|--------|------|----------|--|
|     |             |        |      | Attained |  |
| TOC | Pre         | Target | Post | (pp)     |  |
| ВС  | 38          | 63     | 93.3 | 55.3     |  |