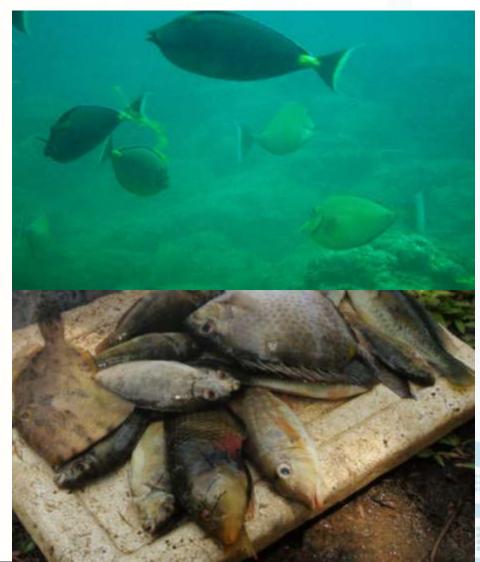

### **Conservation Goals:**

- 10% increase fish biomass,
- 2 % hard coral cover
- Perceived higher Fishers fish catch

| TOC | PRE  | TARGET | POST |
|-----|------|--------|------|
| TR  | 14.6 | 4.6    | 0    |

|             | Pre  | Target | Post |
|-------------|------|--------|------|
| Biomass     | 5.3  | 5.83   | 8.9  |
| Coral Cover | 44.1 | 44.9   | 31.2 |