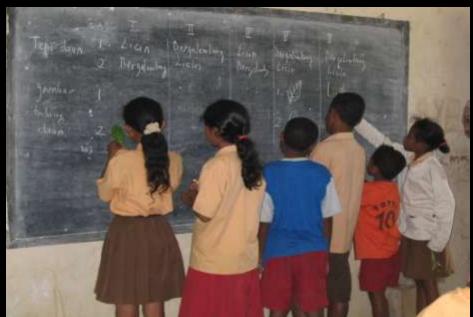

### Involving villages primary school teachers to:

- Develop their learning modules on environmental education through serial of trainings to develop syllabi and curricula;
  - 2. Testing the learning modules;
  - 3. Obtain the approval from the state Department of Education;
- 4.Implementation the learning modules as intra curricula

# Using local issues as learning materials