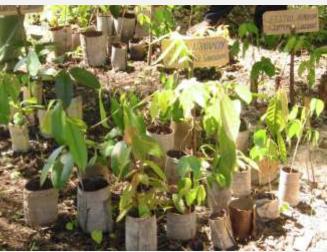

# Tree Seed Planting Festival

Only for: grade 1 to 4

- 1. This program is intentionally only for grade 1 to 4
  Primary school students to participate.
  - By doing so, the student's parents, sister(s) and brother(s) will be busy to help them collecting seeds from the forest;
- 2. Rewards for the "winning students" is not expensive: just books and pencils + bags
- 3. We can do it 1 or 2 times per year;
- 4. Each time, each students can collect 25 50 seeds;
- 5. In each village every year we could plants in average 250-300 trees;
- 6. In 30 villages → 7,500 9,000 trees per year, 50% survive;