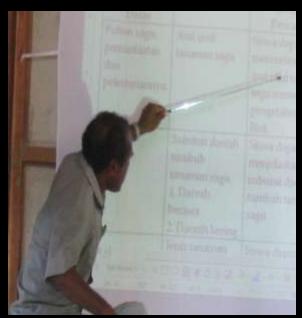

### Involving villages primary school teachers to:

- Develop their learning modules on environmental education through serial of trainings to develop syllabi and curricula;
  - 2. Testing the learning modules;
  - 3. Obtain the approval from the state Department of Education;
- 4.Implementation the learning modules as intra curricula