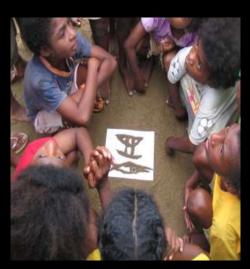

### INITIAL IDEA

HOW TO INVOLVE COMMUNITY,

ESPECIALLY KIDS,
IN ENVIRONMENTAL AWARENESS????

### Issues

- Communities who live on small islands are very dependent to their natural resources in order to be able to survive:
  - 1. They need woods to build house and boats;
  - 2. They need fish, shells as sources of income;
- 2. Traditional stories and rules are slowly disappearing with the introduction of television. Children are more interested to watch TV rather then listen to the stories told by the elders in relations to conservation;
- 3. The environmental education curricula is only applicable for primary schools at the national and some provincial level. At the district and village level no such curricula is applied.