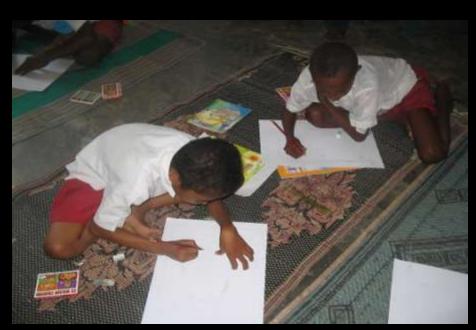

### Involving villages primary school teachers to:

- Develop their learning modules on environmental education through serial of trainings to develop syllabi and curricula;
  - 2. Testing the learning modules;
  - 3. Obtain the approval from the state Department of Education;
- 4.Implementation the learning modules as intra curricula

# Using local issues as learning materials