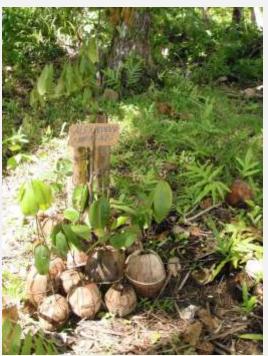

# Tree Seed Planting Festival

Only for: grade 1 to 4

- 1. This program is intentionally only for grade 1 to 4
  Primary school students to participate.
  - By doing so, the student's parents, sister(s) and brother(s) will be busy to help them collecting seeds from the forest;
- 2. Rewards for the "winning students" is not expensive: just books and pencils + bags
- 3. We can do it 1 or 2 times per year;
- 4. Each time, each students can collect 25 50 seeds;
- 5. In each village every year we could plants in average 250-300 trees;
- 6. In 30 villages → 7,500 9,000 trees per year, 50% survive;