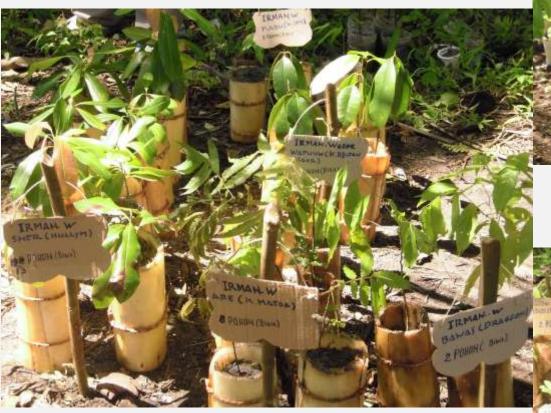

# Tree Seed Planting Festival

Only for: grade 1 to 4

- 1. This program is intentionally only for grade 1 to 4
  Primary school students to participate.
  - By doing so, the student's parents, sister(s) and brother(s) will be busy to help them collecting seeds from the forest;
- 2. Rewards for the "winning students" is not expensive: just books and pencils + bags
- 3. We can do it 1 or 2 times per year;
- 4. Each time, each students can collect 25 50 seeds;
- 5. In each village every year we could plants in average 250-300 trees;
- 6. In 30 villages → 7,500 9,000 trees per year, 50% survive;