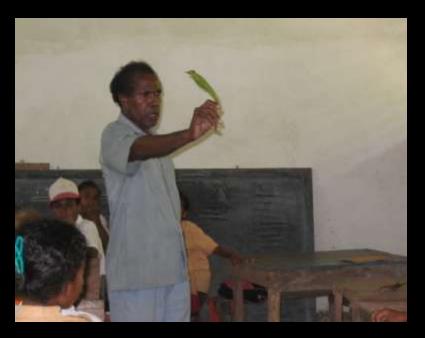

### Involving villages primary school teachers to:

- Develop their learning modules on environmental education through serial of trainings to develop syllabi and curricula;
  - 2. Testing the learning modules;
  - 3. Obtain the approval from the state Department of Education;
- 4.Implementation the learning modules as intra curricula

# Using local issues as learning materials