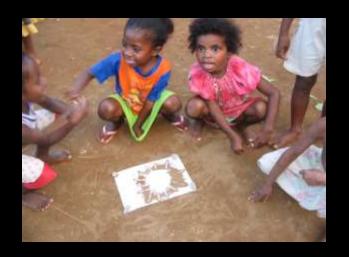

# Tree Seed Planting Festival

Only for: grade 1 to 4

- 1. This program is intentionally only for grade 1 to 4
  Primary school students to participate.
  - By doing so, the student's parents, sister(s) and brother(s) will be busy to help them collecting seeds from the forest;
- 2. Rewards for the "winning students" is not expensive: just books and pencils + bags
- 3. We can do it 1 or 2 times per year;
- 4. Each time, each students can collect 25 50 seeds;
- 5. In each village every year we could plants in average 250-300 trees;
- 6. In 30 villages → 7,500 9,000 trees per year, 50% survive;