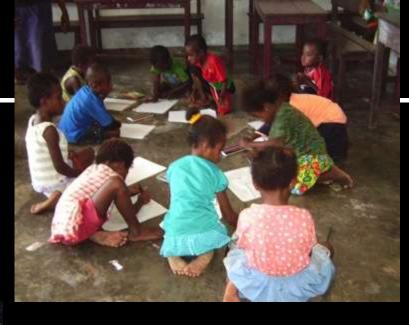

### Involving villages primary school teachers to:

- Develop their learning modules on environmental education through serial of trainings to develop syllabi and curricula;
  - 2. Testing the learning modules;
  - 3. Obtain the approval from the state Department of Education;
- 4.Implementation the learning modules as intra curricula

# Using local issues as learning materials