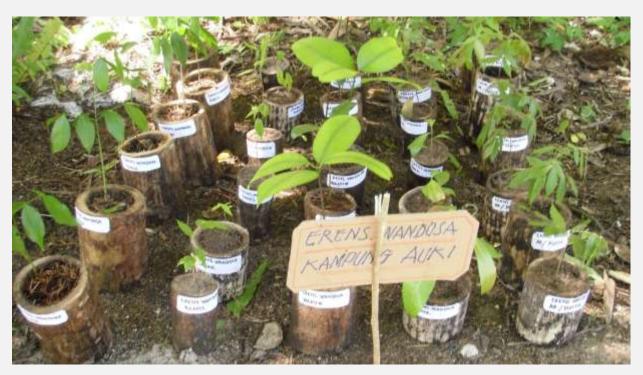

# Tree Seed Planting Festival

Only for: grade 1 to 4

- 1. This program is intentionally only for grade 1 to 4
  Primary school students to participate.
  - By doing so, the student's parents, sister(s) and brother(s) will be busy to help them collecting seeds from the forest;
- 2. Rewards for the "winning students" is not expensive: just books and pencils + bags
- 3. We can do it 1 or 2 times per year;
- 4. Each time, each students can collect 25 50 seeds;
- 5. In each village every year we could plants in average 250-300 trees;
- 6. In 30 villages → 7,500 9,000 trees per year, 50% survive;