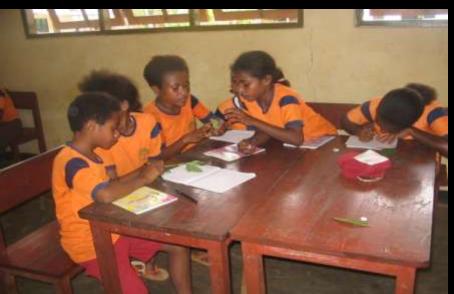

### Involving villages primary school teachers to:

- Develop their learning modules on environmental education through serial of trainings to develop syllabi and curricula;
  - 2. Testing the learning modules;
  - 3. Obtain the approval from the state Department of Education;
- 4.Implementation the learning modules as intra curricula

# Using local issues as learning materials