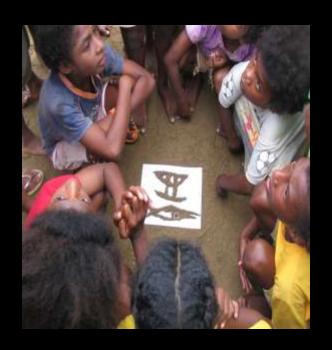

### Involving villages primary school teachers to:

- Develop their learning modules on environmental education through serial of trainings to develop syllabi and curricula;
  - 2. Testing the learning modules;
  - 3. Obtain the approval from the state Department of Education;
- 4.Implementation the learning modules as intra curricula

# Using local issues as learning materials