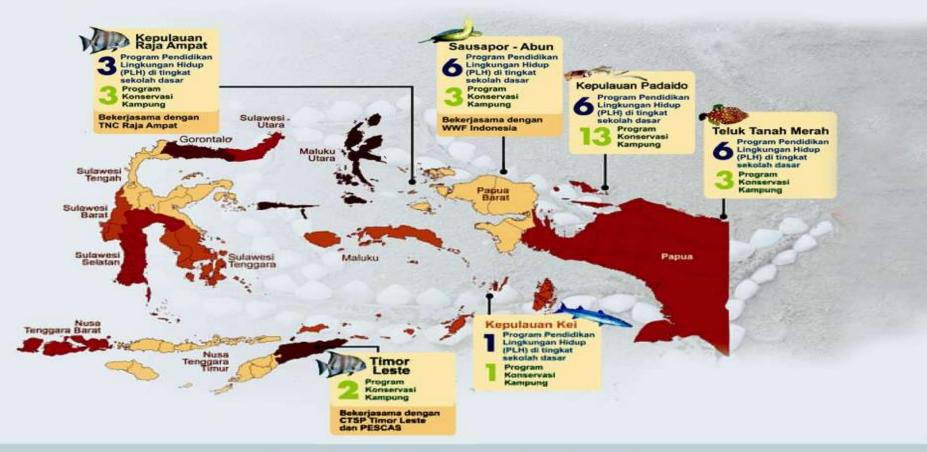

#### **Environmental Education Module Topics**

| NO | Focal Areas                                             | Name of Schools |                             | Learning Module Topics                                                                                                                                                                                                                                                                                                                                                                                                                                                                                                                                                                                                                                                                                                                                                                                                                                                                                                                                                                                                                                                                                                                                                                                                                                                                                                                                                                                                                                                                                                                                                                                                                                                                                                                                                                                                                                                                                                                                                                                                                                                                                                         |
|----|---------------------------------------------------------|-----------------|-----------------------------|--------------------------------------------------------------------------------------------------------------------------------------------------------------------------------------------------------------------------------------------------------------------------------------------------------------------------------------------------------------------------------------------------------------------------------------------------------------------------------------------------------------------------------------------------------------------------------------------------------------------------------------------------------------------------------------------------------------------------------------------------------------------------------------------------------------------------------------------------------------------------------------------------------------------------------------------------------------------------------------------------------------------------------------------------------------------------------------------------------------------------------------------------------------------------------------------------------------------------------------------------------------------------------------------------------------------------------------------------------------------------------------------------------------------------------------------------------------------------------------------------------------------------------------------------------------------------------------------------------------------------------------------------------------------------------------------------------------------------------------------------------------------------------------------------------------------------------------------------------------------------------------------------------------------------------------------------------------------------------------------------------------------------------------------------------------------------------------------------------------------------------|
| 1  | Tanah Merah<br>Bay, Jayapura,<br>Papua                  | 1               | SD YPK Tablasupa            | Coral Ecosystem at Serye Bo                                                                                                                                                                                                                                                                                                                                                                                                                                                                                                                                                                                                                                                                                                                                                                                                                                                                                                                                                                                                                                                                                                                                                                                                                                                                                                                                                                                                                                                                                                                                                                                                                                                                                                                                                                                                                                                                                                                                                                                                                                                                                                    |
|    |                                                         | 2               | SD YPK Tablanusu            | Ecosystem Tablanusu Coastal                                                                                                                                                                                                                                                                                                                                                                                                                                                                                                                                                                                                                                                                                                                                                                                                                                                                                                                                                                                                                                                                                                                                                                                                                                                                                                                                                                                                                                                                                                                                                                                                                                                                                                                                                                                                                                                                                                                                                                                                                                                                                                    |
|    |                                                         | 3               | SD YPK Demoikisi            | Conservation of Sea Cucumber at Sombiyei                                                                                                                                                                                                                                                                                                                                                                                                                                                                                                                                                                                                                                                                                                                                                                                                                                                                                                                                                                                                                                                                                                                                                                                                                                                                                                                                                                                                                                                                                                                                                                                                                                                                                                                                                                                                                                                                                                                                                                                                                                                                                       |
|    |                                                         | 4               | SD Inpress Depapre          | Conservation of Orupre River                                                                                                                                                                                                                                                                                                                                                                                                                                                                                                                                                                                                                                                                                                                                                                                                                                                                                                                                                                                                                                                                                                                                                                                                                                                                                                                                                                                                                                                                                                                                                                                                                                                                                                                                                                                                                                                                                                                                                                                                                                                                                                   |
|    |                                                         | 5               | SD YPK Kantumilena          | Turtle                                                                                                                                                                                                                                                                                                                                                                                                                                                                                                                                                                                                                                                                                                                                                                                                                                                                                                                                                                                                                                                                                                                                                                                                                                                                                                                                                                                                                                                                                                                                                                                                                                                                                                                                                                                                                                                                                                                                                                                                                                                                                                                         |
|    |                                                         | 6               | SD YPK Meukisi              | Sea grass Ecosystem in Tobesikana, Meukisi                                                                                                                                                                                                                                                                                                                                                                                                                                                                                                                                                                                                                                                                                                                                                                                                                                                                                                                                                                                                                                                                                                                                                                                                                                                                                                                                                                                                                                                                                                                                                                                                                                                                                                                                                                                                                                                                                                                                                                                                                                                                                     |
|    |                                                         |                 |                             |                                                                                                                                                                                                                                                                                                                                                                                                                                                                                                                                                                                                                                                                                                                                                                                                                                                                                                                                                                                                                                                                                                                                                                                                                                                                                                                                                                                                                                                                                                                                                                                                                                                                                                                                                                                                                                                                                                                                                                                                                                                                                                                                |
| 2  | Biak, Papua                                             | 7               | SD YPK Urfu                 | Fauna at Mangrove Forest at Afyufndi and Wabudi                                                                                                                                                                                                                                                                                                                                                                                                                                                                                                                                                                                                                                                                                                                                                                                                                                                                                                                                                                                                                                                                                                                                                                                                                                                                                                                                                                                                                                                                                                                                                                                                                                                                                                                                                                                                                                                                                                                                                                                                                                                                                |
|    |                                                         | 8               | SD YPK Sbruria              | Limestone Mining at Karyendi , Ambroben Village                                                                                                                                                                                                                                                                                                                                                                                                                                                                                                                                                                                                                                                                                                                                                                                                                                                                                                                                                                                                                                                                                                                                                                                                                                                                                                                                                                                                                                                                                                                                                                                                                                                                                                                                                                                                                                                                                                                                                                                                                                                                                |
|    |                                                         | 9               | SD YPK Opiaref              | Ecosystem Yenbemawa Beach, Opiaref Village                                                                                                                                                                                                                                                                                                                                                                                                                                                                                                                                                                                                                                                                                                                                                                                                                                                                                                                                                                                                                                                                                                                                                                                                                                                                                                                                                                                                                                                                                                                                                                                                                                                                                                                                                                                                                                                                                                                                                                                                                                                                                     |
|    |                                                         | 10              | SD YPK Ibdi                 | Flora at Mangrove Forest at Neer Inggambras, Ibdi Village                                                                                                                                                                                                                                                                                                                                                                                                                                                                                                                                                                                                                                                                                                                                                                                                                                                                                                                                                                                                                                                                                                                                                                                                                                                                                                                                                                                                                                                                                                                                                                                                                                                                                                                                                                                                                                                                                                                                                                                                                                                                      |
|    |                                                         | 11              | SD YPK Saba                 | Conservation of sago at Saba Village                                                                                                                                                                                                                                                                                                                                                                                                                                                                                                                                                                                                                                                                                                                                                                                                                                                                                                                                                                                                                                                                                                                                                                                                                                                                                                                                                                                                                                                                                                                                                                                                                                                                                                                                                                                                                                                                                                                                                                                                                                                                                           |
|    |                                                         | 12              | SD Inpress Sundey           | Agathis Forest at Sundey Village                                                                                                                                                                                                                                                                                                                                                                                                                                                                                                                                                                                                                                                                                                                                                                                                                                                                                                                                                                                                                                                                                                                                                                                                                                                                                                                                                                                                                                                                                                                                                                                                                                                                                                                                                                                                                                                                                                                                                                                                                                                                                               |
|    | i i                                                     |                 |                             | The state of the s |
| 3  | Raja Ampat<br>Islands (in<br>collaboration<br>with TNC) | 13              | SD Negeri Fafanlap          | Trochus Conservation                                                                                                                                                                                                                                                                                                                                                                                                                                                                                                                                                                                                                                                                                                                                                                                                                                                                                                                                                                                                                                                                                                                                                                                                                                                                                                                                                                                                                                                                                                                                                                                                                                                                                                                                                                                                                                                                                                                                                                                                                                                                                                           |
|    |                                                         | 14              | SD Negeri Harapan Jaya      | Lobster at Jaganan Island, Harapan Jaya Villages                                                                                                                                                                                                                                                                                                                                                                                                                                                                                                                                                                                                                                                                                                                                                                                                                                                                                                                                                                                                                                                                                                                                                                                                                                                                                                                                                                                                                                                                                                                                                                                                                                                                                                                                                                                                                                                                                                                                                                                                                                                                               |
|    |                                                         | 15              | SD YPK Tomolol              | Potensial of Sea cucumber at Mabel, Tomolol                                                                                                                                                                                                                                                                                                                                                                                                                                                                                                                                                                                                                                                                                                                                                                                                                                                                                                                                                                                                                                                                                                                                                                                                                                                                                                                                                                                                                                                                                                                                                                                                                                                                                                                                                                                                                                                                                                                                                                                                                                                                                    |
|    |                                                         | 16              | SD Negeri Lilinta           | Mangrove Ecosystem at Wafilol, Lilinta Village                                                                                                                                                                                                                                                                                                                                                                                                                                                                                                                                                                                                                                                                                                                                                                                                                                                                                                                                                                                                                                                                                                                                                                                                                                                                                                                                                                                                                                                                                                                                                                                                                                                                                                                                                                                                                                                                                                                                                                                                                                                                                 |
|    |                                                         | 17              | SD YPK Deer                 | Sea grass Ecosystem at Yenyar, Deer Village                                                                                                                                                                                                                                                                                                                                                                                                                                                                                                                                                                                                                                                                                                                                                                                                                                                                                                                                                                                                                                                                                                                                                                                                                                                                                                                                                                                                                                                                                                                                                                                                                                                                                                                                                                                                                                                                                                                                                                                                                                                                                    |
|    |                                                         | 18              | SD YPK Dibalal              | Coral Reef at Jailolo Island, Dibalal Village                                                                                                                                                                                                                                                                                                                                                                                                                                                                                                                                                                                                                                                                                                                                                                                                                                                                                                                                                                                                                                                                                                                                                                                                                                                                                                                                                                                                                                                                                                                                                                                                                                                                                                                                                                                                                                                                                                                                                                                                                                                                                  |
| 4  | Sausapor - Abun<br>(in collaboration<br>with WWF)       | 19              | SD Negeri Waibem            | Sea Cucumber                                                                                                                                                                                                                                                                                                                                                                                                                                                                                                                                                                                                                                                                                                                                                                                                                                                                                                                                                                                                                                                                                                                                                                                                                                                                                                                                                                                                                                                                                                                                                                                                                                                                                                                                                                                                                                                                                                                                                                                                                                                                                                                   |
|    |                                                         | 20              | SD YPK Kwor                 | Tanaman keladi                                                                                                                                                                                                                                                                                                                                                                                                                                                                                                                                                                                                                                                                                                                                                                                                                                                                                                                                                                                                                                                                                                                                                                                                                                                                                                                                                                                                                                                                                                                                                                                                                                                                                                                                                                                                                                                                                                                                                                                                                                                                                                                 |
|    |                                                         | 21              | SD YPK Werbes               | Ecosystem Mangrove                                                                                                                                                                                                                                                                                                                                                                                                                                                                                                                                                                                                                                                                                                                                                                                                                                                                                                                                                                                                                                                                                                                                                                                                                                                                                                                                                                                                                                                                                                                                                                                                                                                                                                                                                                                                                                                                                                                                                                                                                                                                                                             |
|    |                                                         | 22              | SD YPK Werur                | Coral Reef at Dua Islands (Pulau Dua)                                                                                                                                                                                                                                                                                                                                                                                                                                                                                                                                                                                                                                                                                                                                                                                                                                                                                                                                                                                                                                                                                                                                                                                                                                                                                                                                                                                                                                                                                                                                                                                                                                                                                                                                                                                                                                                                                                                                                                                                                                                                                          |
|    |                                                         | 23              | SD YPK Saubeba              | Turtle                                                                                                                                                                                                                                                                                                                                                                                                                                                                                                                                                                                                                                                                                                                                                                                                                                                                                                                                                                                                                                                                                                                                                                                                                                                                                                                                                                                                                                                                                                                                                                                                                                                                                                                                                                                                                                                                                                                                                                                                                                                                                                                         |
|    |                                                         | 24              | SD Inpres Sausapor          | Coral Reef at Oran Beach, Sausapor                                                                                                                                                                                                                                                                                                                                                                                                                                                                                                                                                                                                                                                                                                                                                                                                                                                                                                                                                                                                                                                                                                                                                                                                                                                                                                                                                                                                                                                                                                                                                                                                                                                                                                                                                                                                                                                                                                                                                                                                                                                                                             |
| 3  | Kei Islands,                                            | 25              | SD Nasional Katolik Ohoiren | Conservation of Sea Cucumber at Loontawod                                                                                                                                                                                                                                                                                                                                                                                                                                                                                                                                                                                                                                                                                                                                                                                                                                                                                                                                                                                                                                                                                                                                                                                                                                                                                                                                                                                                                                                                                                                                                                                                                                                                                                                                                                                                                                                                                                                                                                                                                                                                                      |
|    |                                                         |                 |                             |                                                                                                                                                                                                                                                                                                                                                                                                                                                                                                                                                                                                                                                                                                                                                                                                                                                                                                                                                                                                                                                                                                                                                                                                                                                                                                                                                                                                                                                                                                                                                                                                                                                                                                                                                                                                                                                                                                                                                                                                                                                                                                                                |

Hawear (sasi) at Ohoira Village

Trochus

Southeast

Mollucas

26

27

SD Kristen Ohoira

SD Kristen Tanimbar Kei

◆81 teachers from 27 village primary schools are involved in the program every year;

 540 students, grade 5, are participating every year.

#### DISTRIBUSI KEGIATAN LMMA INDONESIA