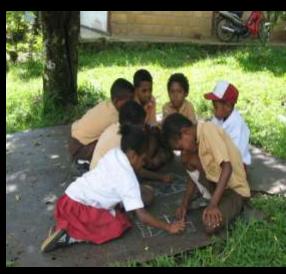

### Involving villages primary school teachers to:

- Develop their learning modules on environmental education through serial of trainings to develop syllabi and curricula;
  - 2. Testing the learning modules;
  - 3. Obtain the approval from the state Department of Education;
- 4.Implementation the learning modules as intra curricula

# Using local issues as learning materials