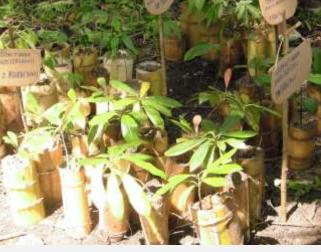

# Tree Seed Planting Festival

Only for: grade 1 to 4

- 1. This program is intentionally only for grade 1 to 4
  Primary school students to participate.
  - By doing so, the student's parents, sister(s) and brother(s) will be busy to help them collecting seeds from the forest;
- 2. Rewards for the "winning students" is not expensive: just books and pencils + bags
- 3. We can do it 1 or 2 times per year;
- 4. Each time, each students can collect 25 50 seeds;
- 5. In each village every year we could plants in average 250-300 trees;
- 6. In 30 villages → 7,500 9,000 trees per year, 50% survive;