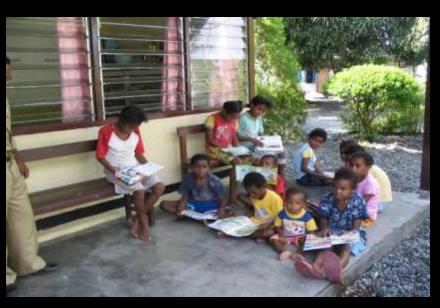

Evironmental Education for Primary School

### Involving villages primary school teachers to:

- Develop their learning modules on environmental education through serial of trainings to develop syllabi and curricula;
  - 2. Testing the learning modules;
  - 3. Obtain the approval from the state Department of Education;
- 4.Implementation the learning modules as intra curricula