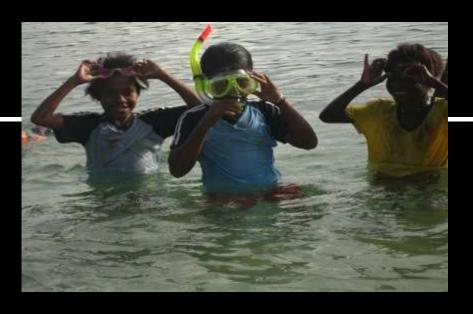

### Issues

- Communities who live on small islands are very dependent to their natural resources in order to be able to survive:
  - 1. They need woods to build house and boats;
  - 2. They need fish, shells as sources of income;
- 2. Traditional stories and rules are slowly disappearing with the introduction of television. Children are more interested to watch TV rather then listen to the stories told by the elders in relations to conservation;
- 3. The environmental education curricula is only applicable for primary schools at the national and some provincial level. At the district and village level no such curricula is applied.