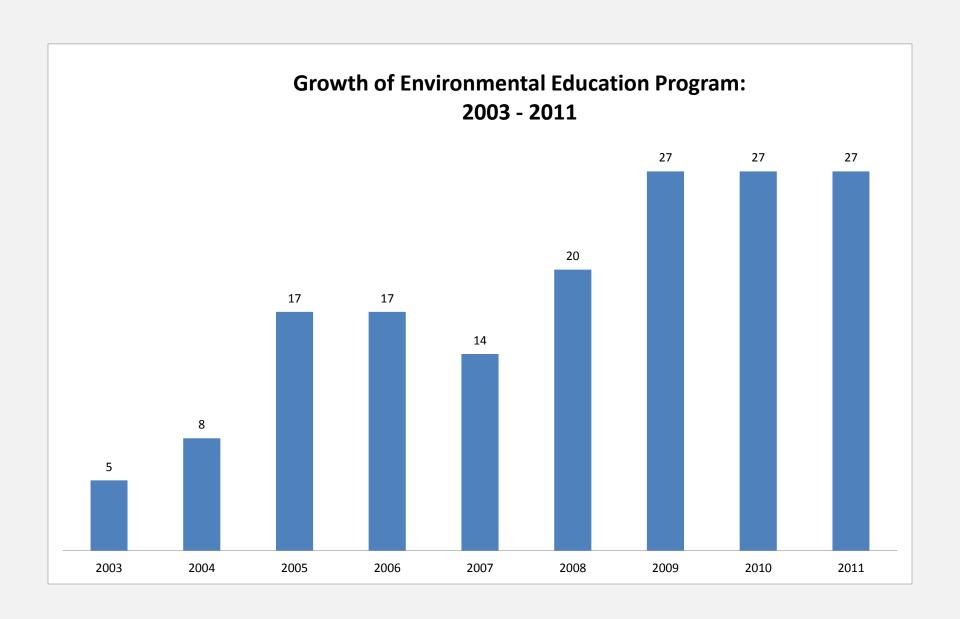

◆81 teachers from 27 village primary schools are involved in the program every year;

 540 students, grade 5, are participating every year.