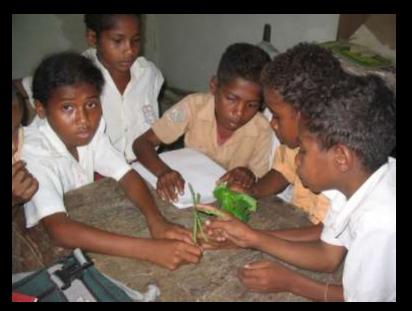

### Involving villages primary school teachers to:

- Develop their learning modules on environmental education through serial of trainings to develop syllabi and curricula;
  - 2. Testing the learning modules;
  - 3. Obtain the approval from the state Department of Education;
- 4.Implementation the learning modules as intra curricula

# Using local issues as learning materials