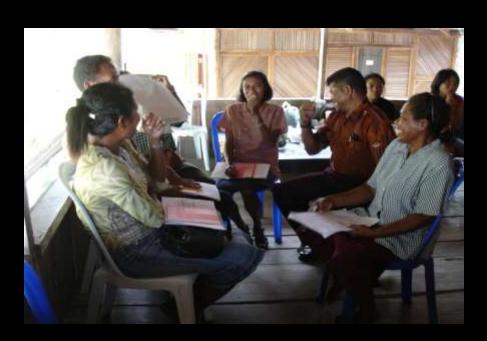

### Involving villages primary school teachers to:

- Develop their learning modules on environmental education through serial of trainings to develop syllabi and curricula;
  - 2. Testing the learning modules;
  - 3. Obtain the approval from the state Department of Education;
- 4.Implementation the learning modules as intra curricula