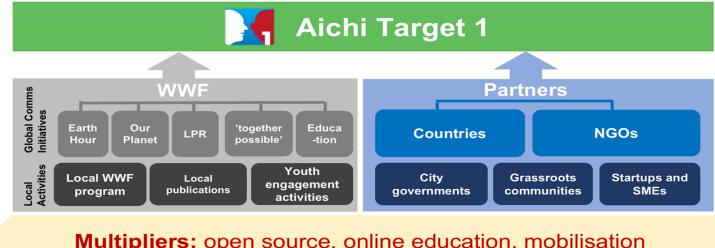

## Narrative

For Earth Hour 2018-2020, WWF's objective is to help achieve the <u>Convention on Biological Diversity Aichi Biodiversity Target 1</u>, that is hundreds of millions of people understand the values of biodiversity and the current condition of our planet.