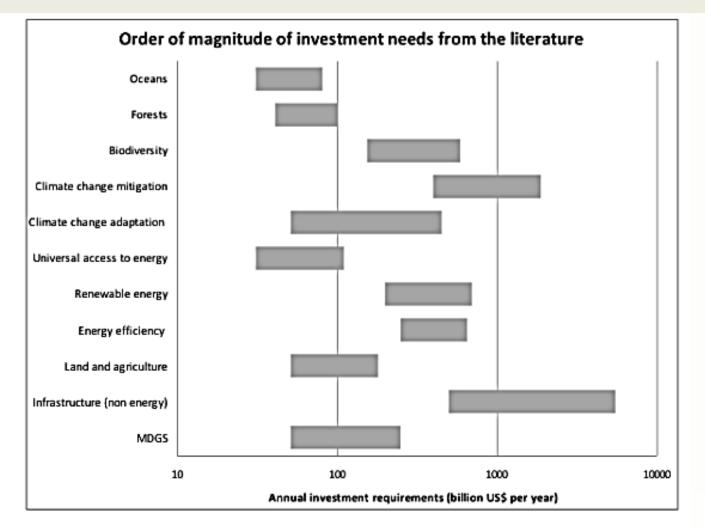

## **Resource Needs**

- Overall estimates suggest total resource needs of US\$130 to \$430 billion p.a. 2013 to 2020 to meet all the Targets
  - Compares with annual global subsidies of US\$1 –
     2 trillion
  - But care needed in aggregating estimates as Targets are interdependent
- 60-70% of resources estimated to be required over 2013 to 2020 are for one-off investments

# Orders of magnitude of investment requirements for various sectors taken from literature

Source: UNTT Background Paper 1, x-axis in logarithmic scale

Source: Report of the Intergovernmental Committee of Experts on Sustainable Development Financing, 8 August 2014, Figure 2.