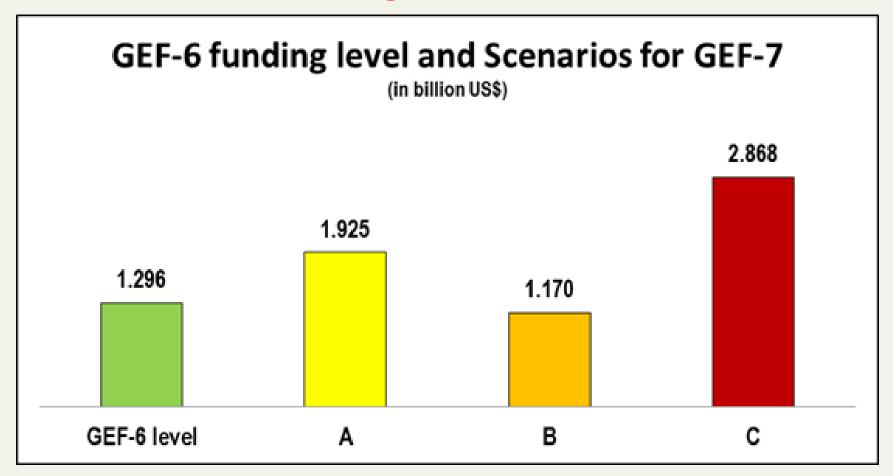

| Republic      |              |                     |                |                | ISIands                |                   | -              |    |   |

aire on GEF....htm 
CBD Expert Team

GEF-7 Funding Needs Assessment







Three GEF-7 funding scenarios (sample 36 countries)

Scenario A: Reported expected funding from GEF-7 (2:1 co-financing ratio currently indicated)

Scenario B: Calculated funding for GEF-7 based on reported total project costs and 4:1 co-financing (as GEF-5)

Scenario C: Calculated funding for GEF-7 and applied GEF-6 STAR allocation to non-reporting countries

### **Reference:** approved GEF-6 funding level





## Three GEF-7 funding scenarios (sample 36 countries)



CBD Expert Team



## **Request to Parties**



Countries should strive to complete their questionnaire by 31 August 2016 the latest and

- calculate intended GEF-7 projects for the 2018 2022 period in a robust way (it's the basic information for the assessment)
- carefully consider the Incremental Cost Principle (to achieve global environmental benefits)
- update country's NBSAP to decide on strategic projects for the 2018-2022 period
- consider absorption capacity seriously while calculating total costs and funding needs



## **Sources of information**



CBD Decision XII/30:

https://www.cbd.int/doc/decisions/cop-12/cop-12-dec-30-en.pdf

GEF-7 Needs Assessment Terms of Reference https://www.cbd.int/financial/gef7needs.shtml

Questionnaire in 3 languages, guidance document, presentati