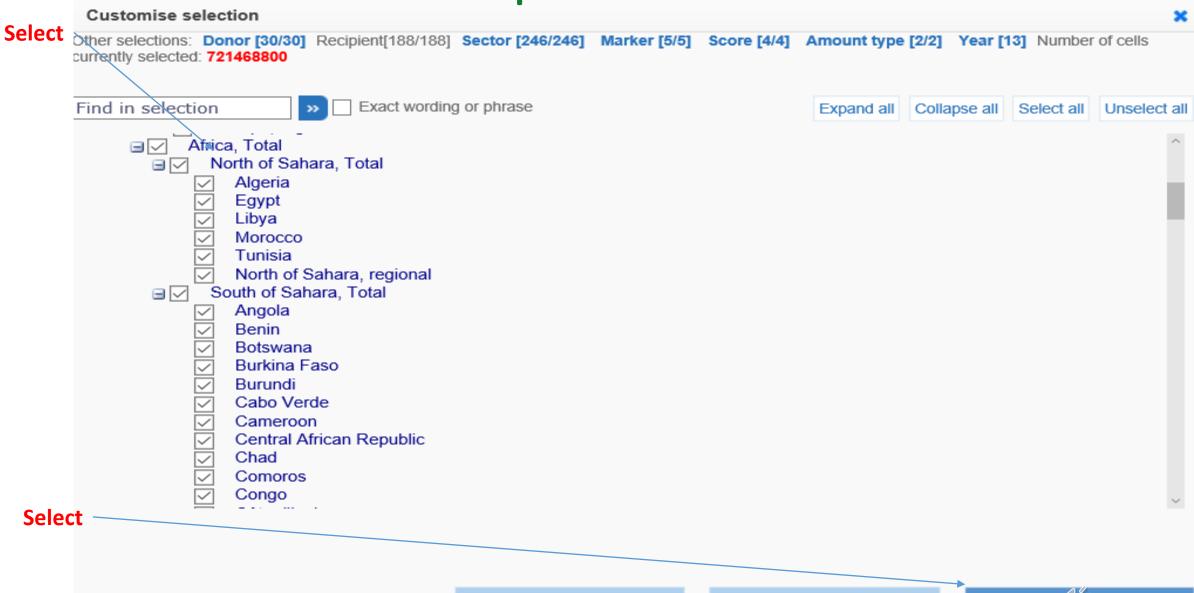

# How to select recipients?

#### Select

|                                                                                                           |                             | · ·             |                    |               |                       |             |                        |              |
|-----------------------------------------------------------------------------------------------------------|-----------------------------|-----------------|--------------------|---------------|-----------------------|-------------|------------------------|--------------|
| Find in Themes >>> Reset                                                                                  | Customise 🔻 🔯 Expo          |                 |                    |               |                       |             |                        |              |
| All Themes                                                                                                |                             |                 |                    | → Sector      | 1000: Total All S     | Sectors     | ~                      |              |
| General Statistics                                                                                        | layout                      | → Recipient [1  | 88 / 188]          | →ı Marker     | Biodiversity          | ~           |                        |              |
| Agriculture and Fisheries                                                                                 | Table options               | → Sector [246   | / 246]             |               |                       |             |                        |              |
| Demography and Population                                                                                 |                             | → Marker [5 / § | 5]                 | → Amount type | Current Prices        |             |                        |              |
| Elows by Provider                                                                                         |                             | → Score [4 / 4] |                    | →ı Year       | 2013 🗸                |             |                        |              |
| Flows by Provider and Recipient                                                                           |                             | → Amount type   | e [2 / 2]          | → Donor       | DAC Members, 1        | Fotal 🗸     |                        |              |
| Flows based on individual projects                                                                        |                             | → Year [12]     |                    | Unit          | t US Dollar, millions |             |                        |              |
| (CRS) Aid activities targeting Global                                                                     |                             |                 |                    |               | Principal             | Significant | Screened, not targeted | Not screened |
| Environmental Objectives                                                                                  |                             |                 |                    | → Score       |                       | ▲ ▼         |                        | ▲ ▼          |
| <ul> <li>Aid projects targeting gender</li> <li>equality and womens</li> <li>empowerment (CRS)</li> </ul> | → Recipient                 |                 |                    |               |                       |             |                        |              |
| Members' total use of the                                                                                 | Developing Countries, Total |                 |                    |               | 1 491.62              | 4 484.61    | 80 095.06              | 52           |
| multilateral system  Creditor Reporting System (CRS)                                                      | Developing Countries, Total | Europe, Total   |                    |               | 27.27                 | 71.96       | 5 022.58               | 5            |
|                                                                                                           |                             | Europe, Total   | Albania            |               | 13.15                 | 6.48        | 198.51                 |              |
| Paris Declaration on Aid Effectiveness     African Economic Outlook                                       |                             |                 | Belarus            |               |                       | 0.43        | 76.42                  |              |
|                                                                                                           |                             |                 | Bosnia-Herzegovina |               | 0.00                  | 1.30        | 288.50                 |              |
| Economic Projections                                                                                      |                             |                 | Croatia            |               |                       |             |                        |              |
| Education and Training                                                                                    |                             |                 | Kosovo             |               | 0.91                  | 16.31       | 468.97                 |              |
| Environment                                                                                               |                             |                 | Macedonia, FYR     |               | 11.27                 | 4.46        | 189.47                 |              |
| Globalisation                                                                                             |                             |                 | Malta              |               |                       |             |                        |              |
| Health                                                                                                    |                             |                 | Moldova            |               |                       | 1.56        | 333.07                 |              |
| Industry and Services                                                                                     |                             |                 | Montenegro         |               |                       | 5.75        | 139.04                 |              |
| International Trade and Balance of                                                                        |                             |                 | Serbia             |               |                       | 8.77        | 343.20                 |              |
| Payments                                                                                                  |                             |                 | Slovenia           |               |                       |             |                        |              |
| Labour                                                                                                    |                             |                 |                    |               |                       |             |                        |              |

# **Unselect recipients**

#### Customise selection × Select Other selections: Donor [27/30] Recipient[188/188] Sector [246/246] Marker [5/5] Score [4/4] Amount type [2/2] Year [12] Number of cells currently selected: 599374080 Exact wording or phrase Find in selection Expand all Collapse all Select all Unselect all >> Recipient Developing Countries, Total Europe, Total Albania $\sim$ $\checkmark$ Belarus Bosnia-Herzegovina Croatia $\checkmark$ 지지지지 Kosovo Macedonia, FYR Malta Moldova Montenegro $\overline{\checkmark}$ Serbia $\checkmark$ Slovenia States Ex-Yugoslavia $\overline{}$ $\overline{\phantom{a}}$ Turkey $\overline{\phantom{a}}$ Ukraine $\overline{}$ Europe, regional Africa, Total North of Sahara, Total

# Select the recipients